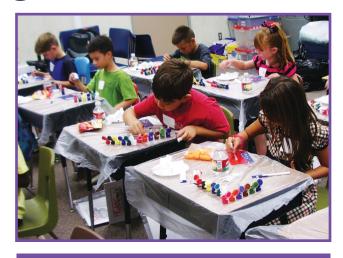

# Art4Healing® **Expressing Feelings with Color**

This 2-hour fun workshop teaches children how to express feelings with color by working with acrylic paints.

#### 8 students per class

Facilitated by:

Art & Creativity for Healing Inc.

No previous art experience necessary.